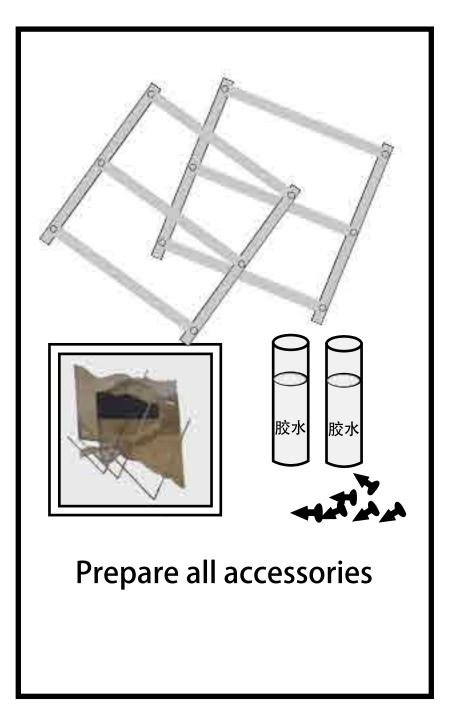

## **Velcro Installation Method**

Removing accessories and pegboard

Take out the fittings and hooks and attach them as shown in the illustration, leaving the right length of lanyard.

Install the pegboard in the same way as the illustration