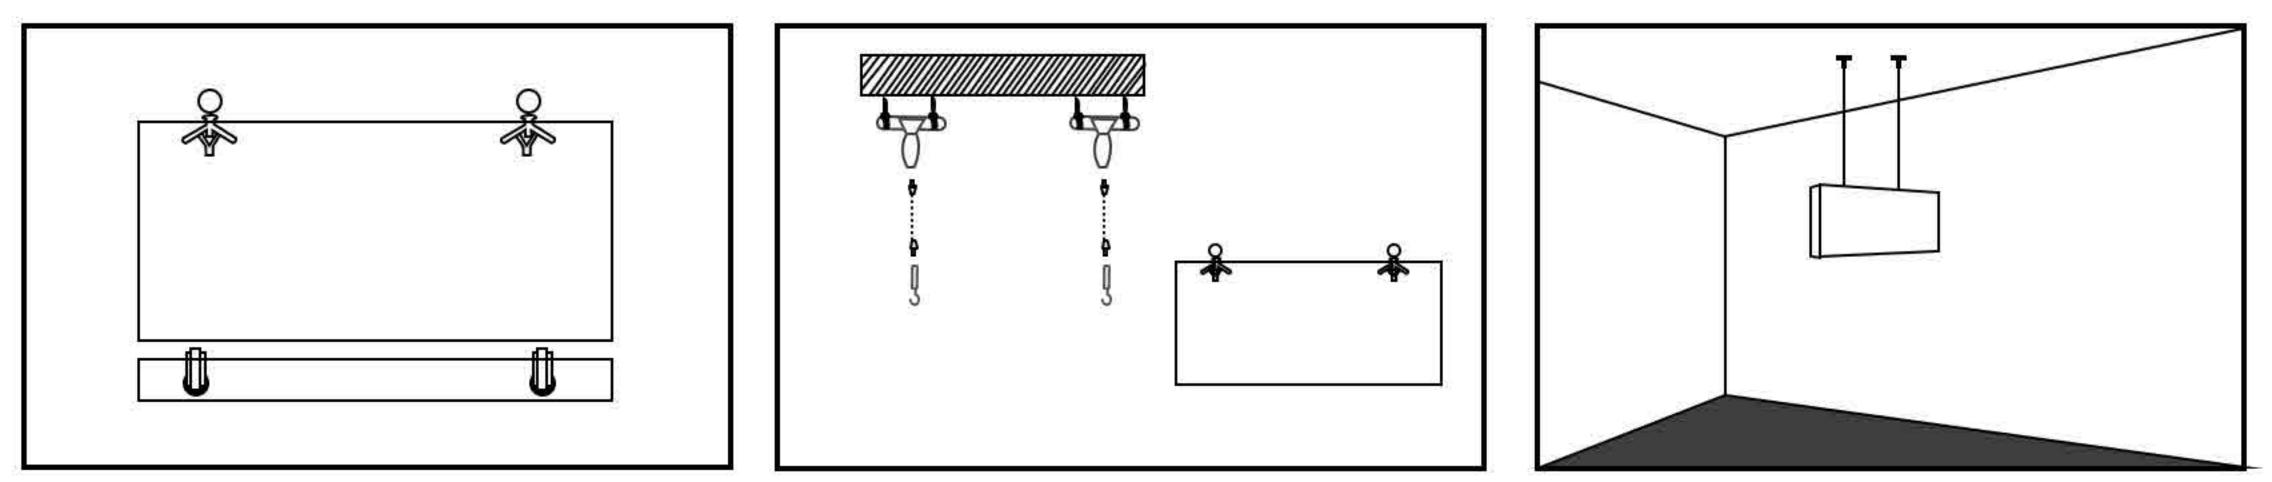

## **Velcro Installation Method**

Removing accessories and pegboard

Take out the fittings and hooks and attach them as shown in the illustration, leaving the right length of lanyard.

Install the pegboard in the same way as the illustration

Install the pegboard in the same way as the illustration

Attach the hooks to the ceiling as shown in the illustration

Adjust the balance of the pegboard and the length of the lanyard.