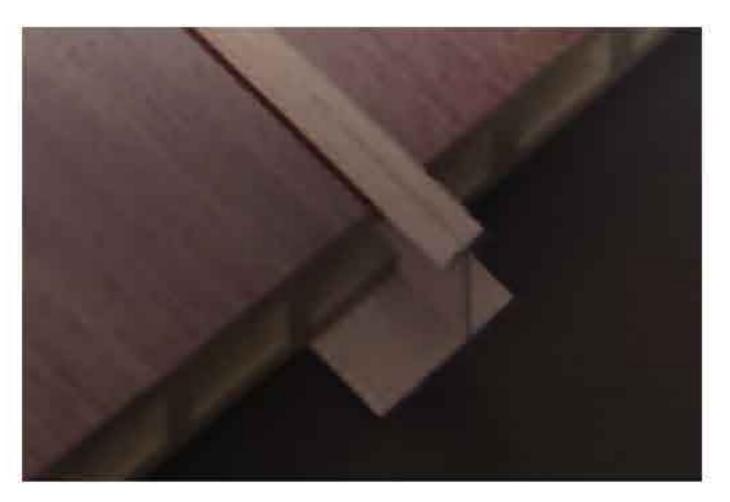

thod**











Removing accessories and pegboard



Take out the fittings and hooks and attach them as shown in the illustration, leaving the right length of lanyard.



Install the pegboard in the same way as the illustration

Install the pegboard in the same way as the illustration



Attach the hooks to the ceiling as shown in the illustration

Adjust the balance of the pegboard and the length of the lanyard.

## Fixed installation method





Reverse the hanging of the picture and fit the mounting brackets on the back of the picture according to the dimensions



Take out the other fixing bracket, fit the pegs and glue the back of the bracket to the wall





Adjust the position and tap around with a small hammer until the hanging is secure.

## Metal on the installation