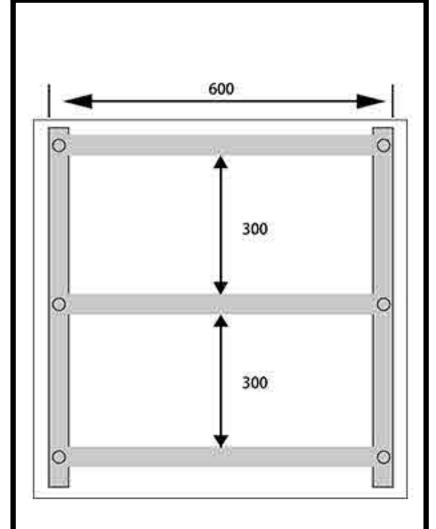

## Fixed installation method

Reverse the hanging of the picture and fit the mounting brackets on the back of the picture according to the dimensions

Take out the other fixing bracket, fit the pegs and glue the back of the bracket to the wall