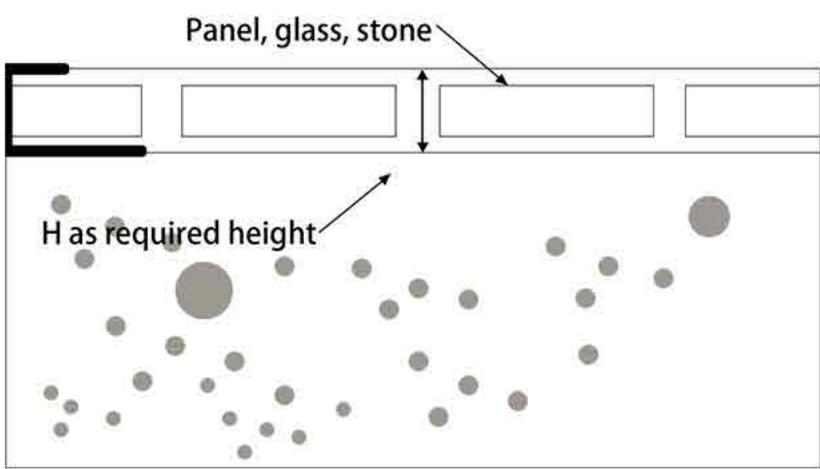

ation Method**











Removing accessories and pegboard



Take out the fittings and hooks and attach them as shown in the illustration, leaving the right length of lanyard.



Install the pegboard in the same way as the illustration

Install the pegboard in the same way as the illustration



Attach the hooks to the ceiling as shown in the illustration

Adjust the balance of the pegboard and the length of the lanyard.

## Fixed installation method





Reverse the hanging of the picture and fit the mounting brackets on the back of the picture according to the dimensions



Take out the other fixing bracket, fit the pegs and glue the back of the bracket to the wall





Adjust the position and tap around with a small hammer until the hanging is secure.

## Metal on the installation