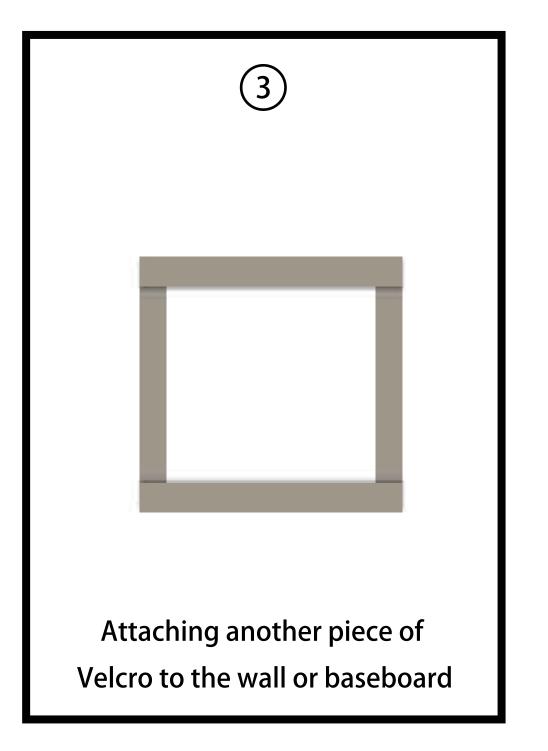

Install the pegboard in the same way as the illustration

Attach the hooks to the ceiling as shown in the illustration

Adjust the balance of the pegboard and the length of the lanyard.

## Fixed installation method

Reverse the hanging of the picture and fit the mounting brackets on the back of the picture according to the dimensions

Take out the other fixing bracket, fit the pegs and glue the back of the bracket to the wall