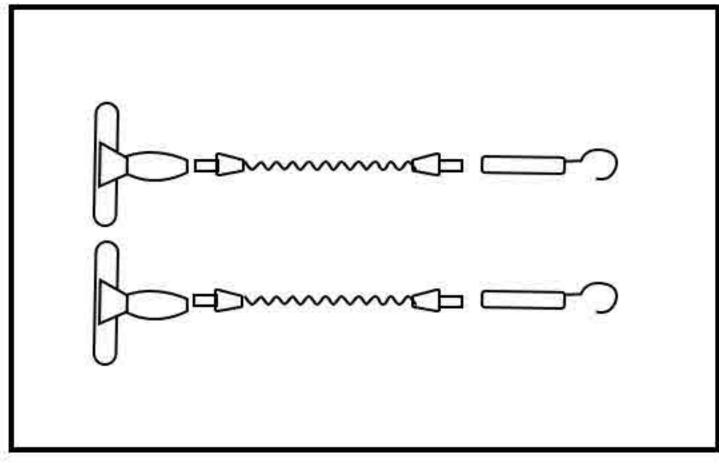

## **Velcro Installation Method**

Removing accessories and pegboard

Take out the fittings and hooks and attach them as shown in the illustration, leaving the right length of lanyard.

Install the pegboard in the same way as the illustration

Install the pegboard in the same way as the illustration

Attach the hooks to the ceiling as shown in the illustration

Adjust the balance of the pegboard and the length of the lanyard.