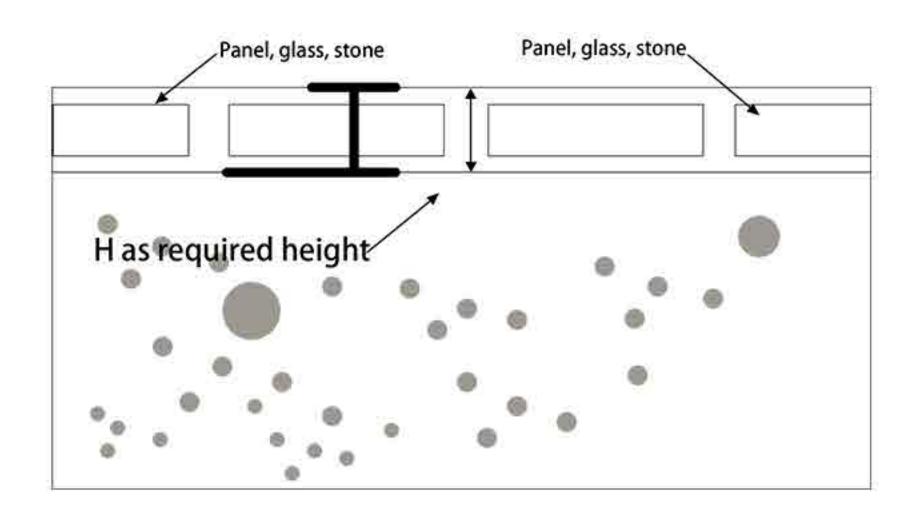

n Method**











Removing accessories and pegboard



Take out the fittings and hooks and attach them as shown in the illustration, leaving the right length of lanyard.



Install the pegboard in the same way as the illustration

Install the pegboard in the same way as the illustration



Attach the hooks to the ceiling as shown in the illustration

Adjust the balance of the pegboard and the length of the lanyard.

## Fixed installation method





Reverse the hanging of the picture and fit the mounting brackets on the back of the picture according to the dimensions



Take out the other fixing bracket, fit the pegs and glue the back of the bracket to the wall





Adjust the position and tap around with a small hammer until the hanging is secure.

## Metal on the installation