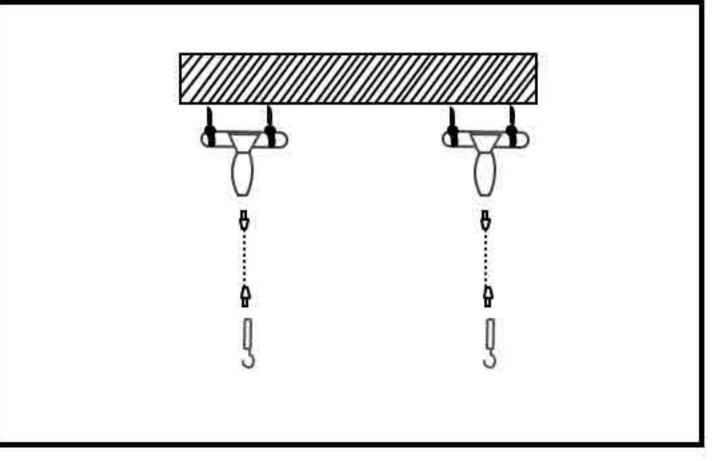

Install the pegboard in the same way as the illustration

Attach the hooks to the ceiling as shown in the illustration

Adjust the balance of the pegboard and the length of the lanyard.