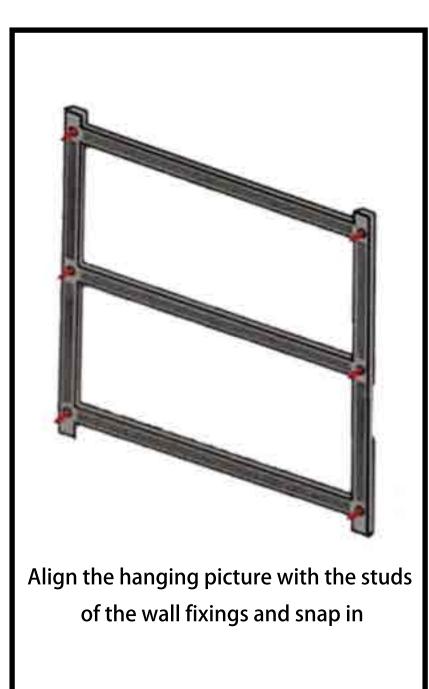

Adjust the position and tap around with a small hammer until the hanging is secure.