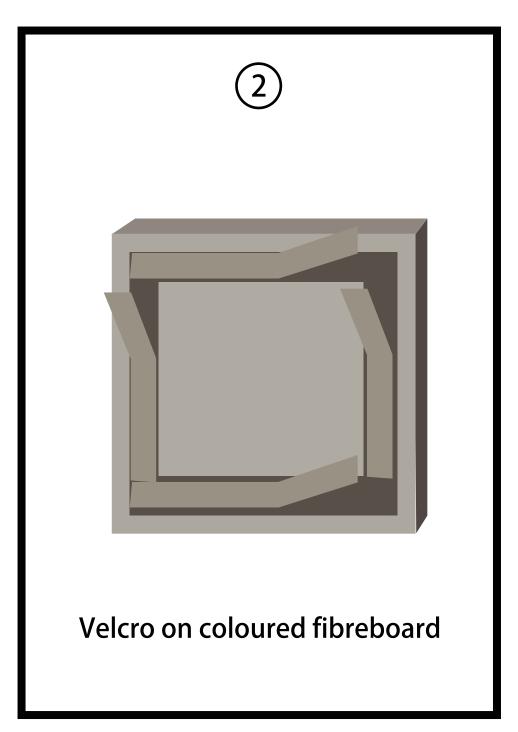

## **Velcro Installation Method**

Removing accessories and pegboard

Take out the fittings and hooks and attach them as shown in the illustration, leaving the right length of lanyard.

Install the pegboard in the same way as the illustration

Install the pegboard in the same way as the illustration

Attach the hooks to the ceiling as shown in the illustration

Adjust the balance of the pegboard and the length of the lanyard.