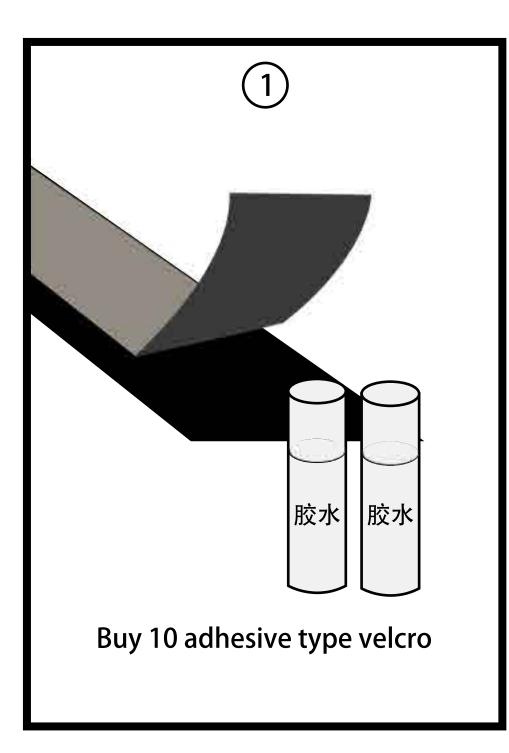

## **Velcro Installation Method**

Removing accessories and pegboard

Take out the fittings and hooks and attach them as shown in the illustration, leaving the right length of lanyard.

Install the pegboard in the same way as the illustration