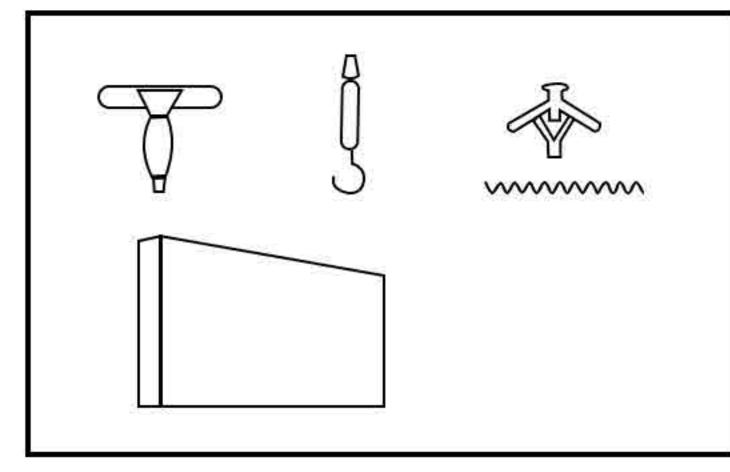

## **Velcro Installation Method**

Removing accessories and pegboard

Take out the fittings and hooks and attach them as shown in the illustration, leaving the right length of lanyard.

Install the pegboard in the same way as the illustration