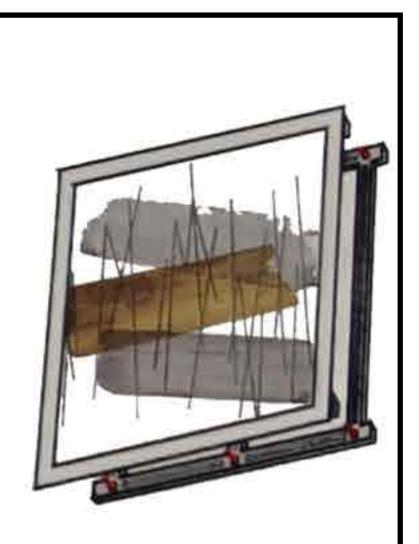

## Fixed installation method

Reverse the hanging of the picture and fit the mounting brackets on the back of the picture according to the dimensions

Take out the other fixing bracket, fit the pegs and glue the back of the bracket to the wall

Adjust the position and tap around with a small hammer until the hanging is secure.