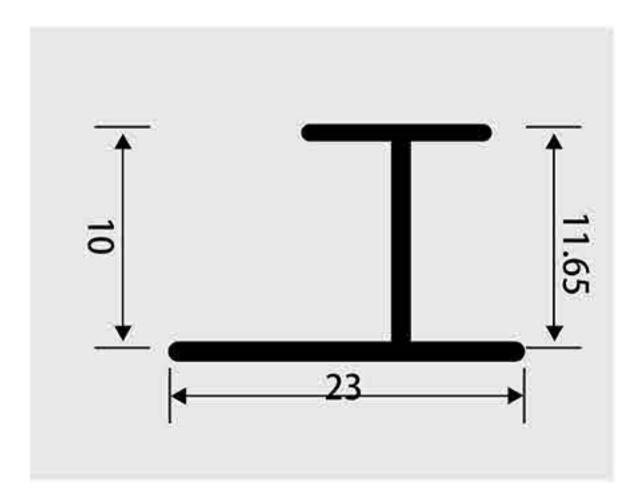

ion Method**











Removing accessories and pegboard



Take out the fittings and hooks and attach them as shown in the illustration, leaving the right length of lanyard.



Install the pegboard in the same way as the illustration

Install the pegboard in the same way as the illustration



Attach the hooks to the ceiling as shown in the illustration

Adjust the balance of the pegboard and the length of the lanyard.

## Fixed installation method





Reverse the hanging of the picture and fit the mounting brackets on the back of the picture according to the dimensions



Take out the other fixing bracket, fit the pegs and glue the back of the bracket to the wall





Adjust the position and tap around with a small hammer until the hanging is secure.

## Metal on the installation