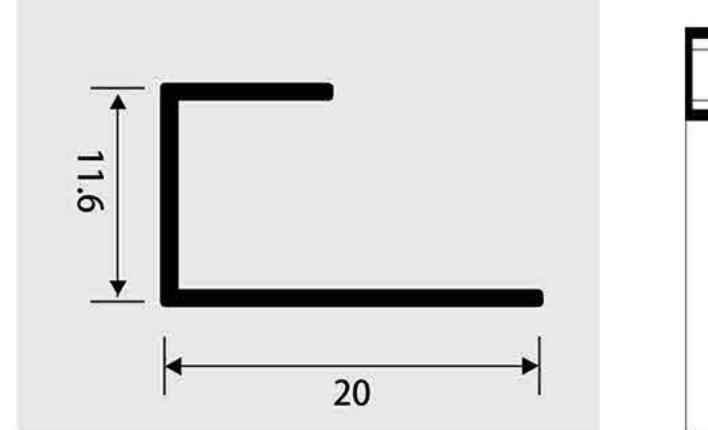

llation Method**











Removing accessories and pegboard



Take out the fittings and hooks and attach them as shown in the illustration, leaving the right length of lanyard.



Install the pegboard in the same way as the illustration

Install the pegboard in the same way as the illustration



Attach the hooks to the ceiling as shown in the illustration

Adjust the balance of the pegboard and the length of the lanyard.

## Fixed installation method





Reverse the hanging of the picture and fit the mounting brackets on the back of the picture according to the dimensions



Take out the other fixing bracket, fit the pegs and glue the back of the bracket to the wall





Adjust the position and tap around with a small hammer until the hanging is secure.

## Metal on the installation