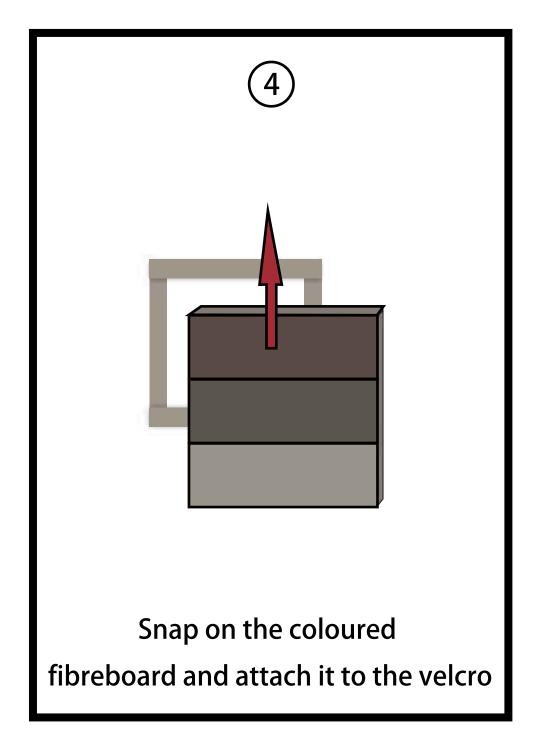

Install the pegboard in the same way as the illustration

Attach the hooks to the ceiling as shown in the illustration

Adjust the balance of the pegboard and the length of the lanyard.

Adjust the position and tap around with a small hammer until the hanging is secure.