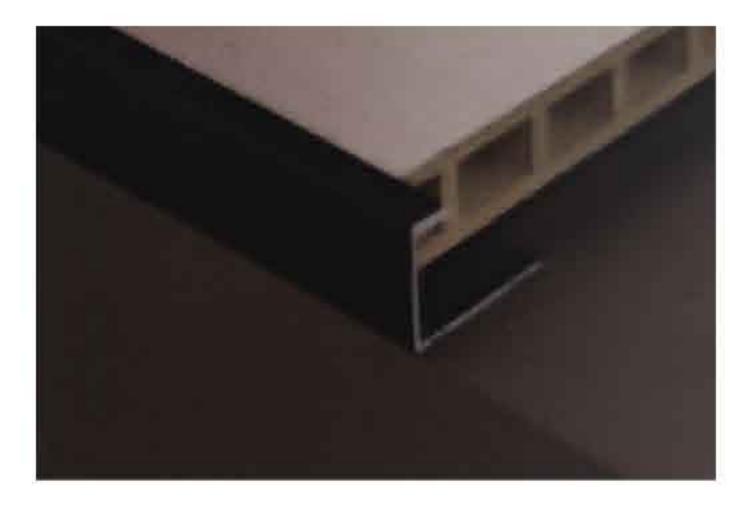

Method**











Removing accessories and pegboard



Take out the fittings and hooks and attach them as shown in the illustration, leaving the right length of lanyard.



Install the pegboard in the same way as the illustration

Install the pegboard in the same way as the illustration



Attach the hooks to the ceiling as shown in the illustration

Adjust the balance of the pegboard and the length of the lanyard.

## Fixed installation method





Reverse the hanging of the picture and fit the mounting brackets on the back of the picture according to the dimensions



Take out the other fixing bracket, fit the pegs and glue the back of the bracket to the wall





Adjust the position and tap around with a small hammer until the hanging is secure.

## Metal on the installation